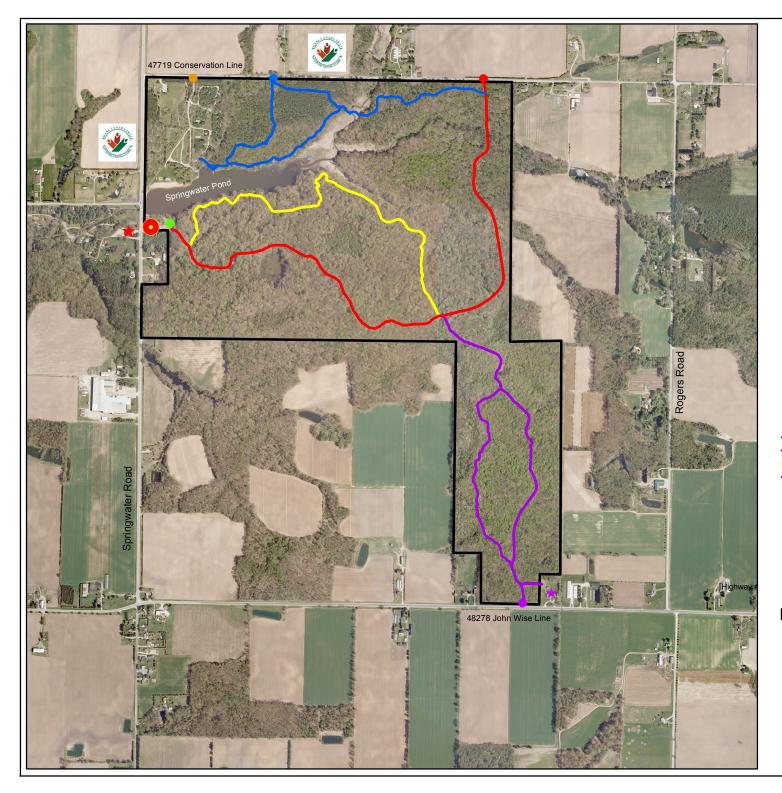

## Springwater Forest Trails 48278 John Wise Line Township of Malahide

## Legend

- -North Shore Trail Loop (2.2km)
- Springwater Forest Main Trail (2.4km)
- Springwater Forest South Shore Trail (1.7km)
- Jaffa Tract Main Trail and Loop (2.5km)
- CCCA Administration Centre
- ★ Jaffa Environmental Education Centre
- Springwater Forest Northeast Access (year-round)
- Springwater Forest Northwest Access (year-round)
- Springwater Forest South Access (year-round)
- Springwater Sugar Shanty
- Springwater Forest Main Parking Lot (seasonal)
- Day Use Area Access (seasonal)
- Springwater Forest and Conservation Area Property

Springwater Road and Conservation Line are part of the Trans Canada Trail

This map should not be relied on as a precise indicator of routes or locations, nor as a guide to navigation. Catfish Creek Conservation Authority (CCCA) shall not be liable in any way for the use of, or reliance upon, this map or any information on this map.